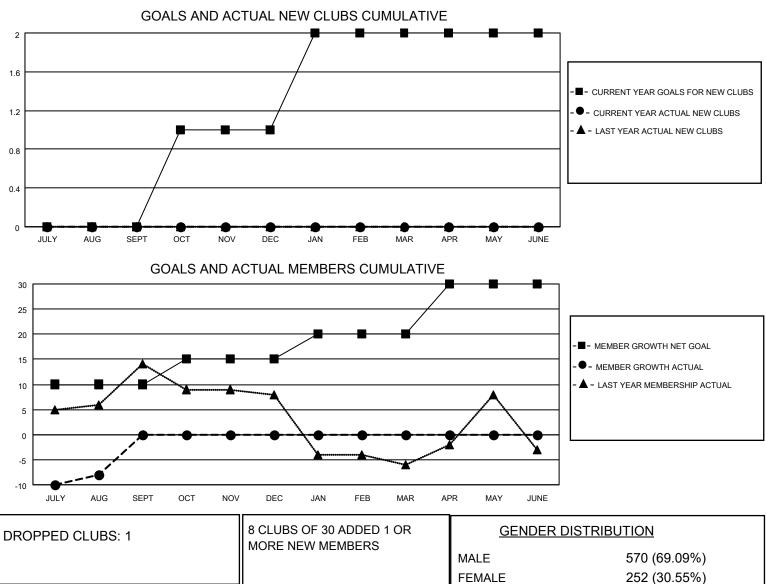

## District 1 F

Results as of: 8/31/2023

| Clubs                 |               |           |               | Members               |                        |                         |                                                    |
|-----------------------|---------------|-----------|---------------|-----------------------|------------------------|-------------------------|----------------------------------------------------|
| RESULTS FOR 2023-2024 |               |           |               | RESULTS FOR 2023-2024 |                        |                         |                                                    |
| QUARTER               | NEW CLUB GOAL | NEW CLUBS | DROPPED CLUBS | QUARTER               | BER GROWTH NET<br>GOAL | MEMBER GROWTH<br>ACTUAL | DROPPED<br>MEMBERS ACTUAL<br>(including transfers) |
| JULY/AUG/SEPT         | 0             | 0         | 1             | JULY/AUG/SEPT         | 10                     | 22                      | 29                                                 |
| OCT/NOV/DEC           | 1             | 0         | 0             | OCT/NOV/DEC           | 5                      | 0                       | 0                                                  |
| JAN/FEB/MAR           | 1             | 0         | 0             | JAN/FEB/MAR           | 5                      | 0                       | 0                                                  |
| APR/MAY/JUNE          | 0             | 0         | 0             | APR/MAY/JUNE          | 10                     | 0                       | 0                                                  |

| DROPPED MEMBERS |    |                           | FEMALE<br>NON BINARY<br>PREFER NOT TO ANSWER | 252 (30.55%)<br>0 (0.00%)<br>3 (0.36%) |
|-----------------|----|---------------------------|----------------------------------------------|----------------------------------------|
| DECEASED        | 3  |                           |                                              |                                        |
| CLUB CANCELLED  | 0  | CLICK HERE FOR CUMULATIVE | TOTAL FAMILY UNIT MEMBERS                    | ; 126                                  |
| OTHER           | 26 | MEMBERSHIP DATA           |                                              |                                        |
| TOTAL 29        |    |                           | FAMILY MEMBERS PAYING HALF DUES 65           |                                        |
|                 |    |                           |                                              |                                        |